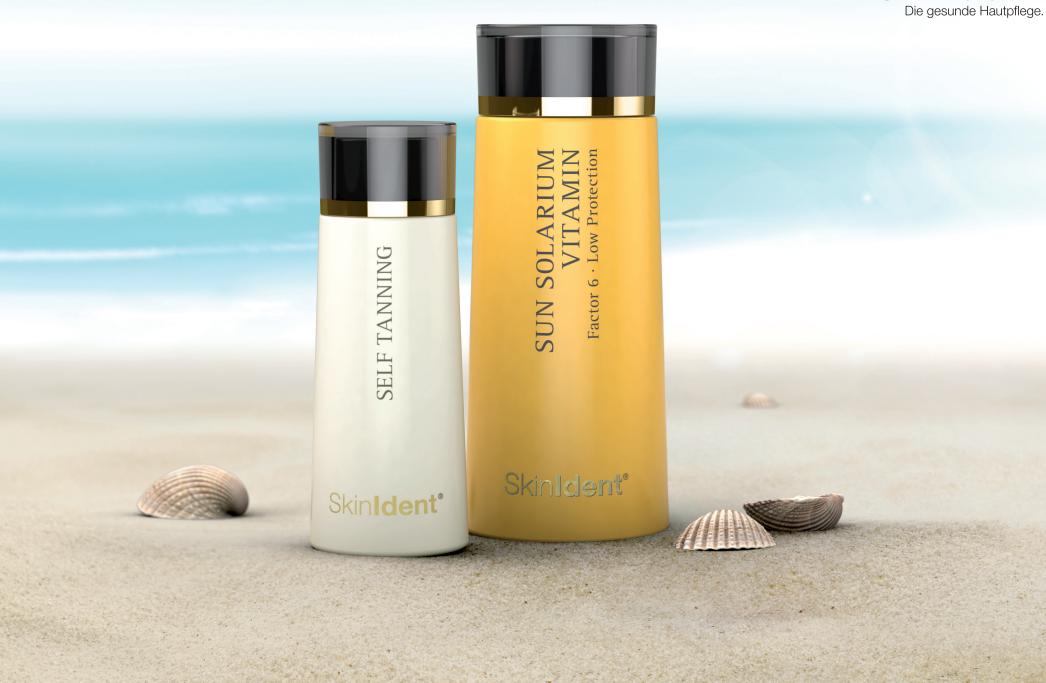

## Sun and Solarium

With natural vitamin-based sun protection

### Sun and Solarium

#### SELF TANNING

The SkinIdent self-tanner is ideal for everyone who, despite not going out in the sun, doesn't want to do without a fresh tan for their skin. Even for those who deal with the sun sensibly and therefore do not expose themselves to the sun for too long, but still prefer deep brown skin, the SkinIdent self-tanning lotion is perfect as care and an enormous tanning booster after sunbathing. Available as a 75 ml bottle / 10 ml tube

#### SUN SOLARIUM VITAMIN Factor 6 · Low Protection

High-quality lotion for the care and light natural protection of the skin in the sun and in the solarium. The skin protection vitamins E and beta-carotene are channeled into the deeper layers of the skin by highly effective multi-shell liposomes. Sun Solarium Vitamin does not contain any UV filters, which is why a DR. BAUMANN sun protection product with a high sun protection filter is always necessary if you stay in the sun for a long time. The ideal daily body lotion, especially in the summer months.Available as a 200 ml bottle / 75 ml bottle (travel size)