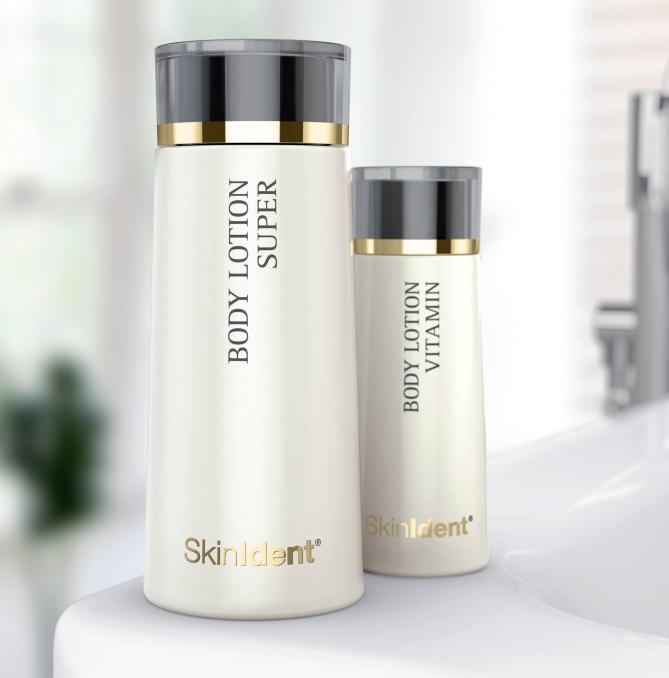

#### **BODY LOTION**

The Skinldent Body Lotion is suitable for all body skin and should be applied after every shower or bath to protect the skin and provide it with plenty of moisture. Skinfriendly lipids such as lecithin care for the skin together with high-quality hyaluronic acid and urea. The refatting supports the restoration of a physiologically correct pH value in the skin. Provitamin B5, which is so valuable for the skin, and natural vitamin E protect the skin and optimize its moisture content. As a result, you will be able to enjoy wonderfully nourished and attractive skin. Available as a 200 ml bottle / 75 ml bottle (travel size)

#### **BODY LOTION Vitamin**

The Skinldent Body Lotion Vitamin is particularly suitable for the care of problem skin on the face and body. Especially for scaly skin that is prone to redness and has a disturbed barrier function. The Body Lotion Vitamin should be applied after every shower or bath. Skin-friendly vitamins such as natural vitamin E, vitamin A, panthenol (provitamin B5), vitamin B12, vitamin C and biotin (vitamin H) bring the skin back into balance, protect the skin and optimize the moisture content. A wonderfully well-groomed and attractive skin becomes visible as a result. Due to its very high vitamin content, this highly effective product has a red color. Available as a 200 ml bottle / 75 ml bottle (travel size)

#### **BODY LOTION SUPER**

The SkinIdent Body Lotion Super is the optimal care for all body skin and should be applied after every shower or bath to protect the skin and provide it with plenty of moisture. Skin-friendly lipids such as B. lecithin and squalene care for the skin together with high-quality hyaluronic acid and urea. The provitamin D panthenol, which is so valuable for the skin, natural vitamin E and vitamin A protect and regenerate the skin. Optimally cared for skin will soon become visible. Available as a 200 ml bottle / 75 ml bottle (travel size)

#### BODY LOTION VITAMIN SUPER

The SkinIdent Body Lotion Vitamin Super is particularly suitable for the care of problem skin on the face and body. Especially for scaly skin that is prone to redness with a disturbed barrier function and for dry and tense skin. The Body Lotion Vitamin Super should be applied after every shower or bath. High doses of skin-friendly vitamins such as natural vitamin E, vitamin A, panthenol (provitamin B5), vitamin B12, vitamin C and biotin (vitamin H) bring the skin back into balance, protect the skin and optimize the moisture content. A wonderfully well-groomed and attractive skin is visible as a result. Available as a 200 ml bottle / 75 ml bottle (travel size)