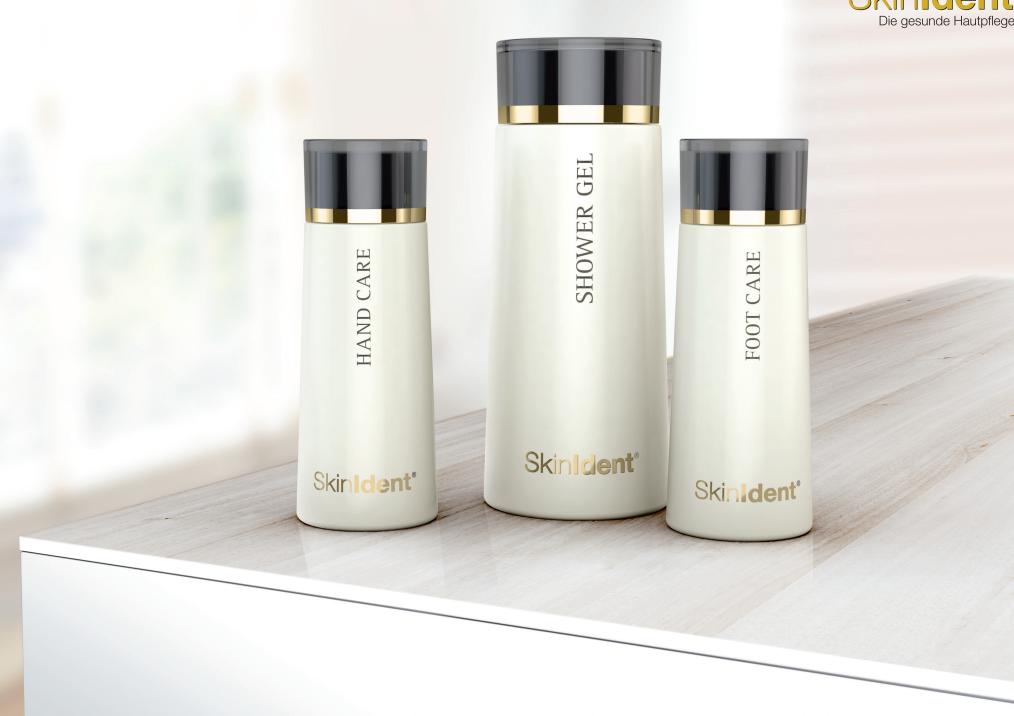

#### HAND CARE

Very high-quality and rich but non-greasy lotion. Ideal for all skin types - also suitable for problem hands, especially rough, scaly skin. Available in a 75ml bottle

#### FOOT CARE

Ideal protection and very high-quality care for heavily calloused, dry and rough skin on the feet. The high urea content makes cracked foot skin supple again. Available in a 75ml bottle

#### SHOWER GEL

An extremely mild, washing-active substance ensures pore-deep, but mild cleansing of the body's skin with the noticeably caring effect of hyaluronic acid and urea at the same time. Available as a 200 ml bottle / 75 ml bottle (travel size)