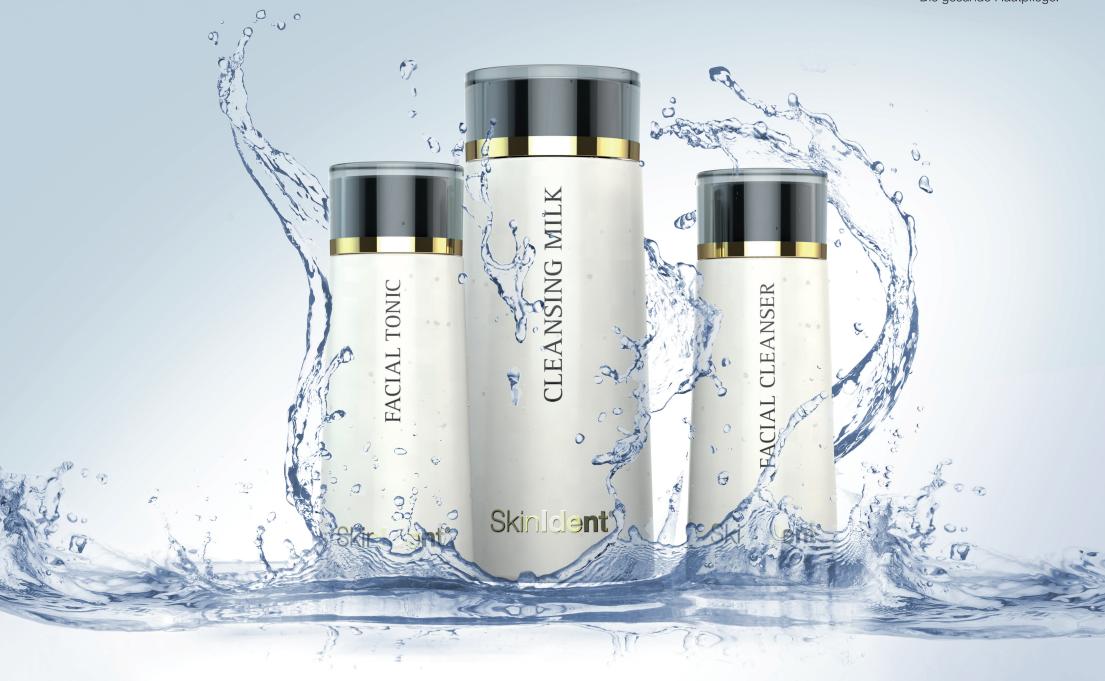

# **Gentle Facial Cleansing**

The perfect preparation

for facial care

P

00

Gar.

### **Gentle Facial Cleansing**

#### **CLEANSING MILK**

This high-quality cleansing milk absorbs both sebum and dirt particles. This cleanses the skin in an extremely mild way. Valuable active substances such as vitamin E, hyaluronic acid and lecithin also have a gently caring character. The Cleansing Milk is then removed again with Facial Tonic. Both SkinIdent products complement each other ideally, so that your skin is perfectly prepared for the subsequent care. Also available in travel size.

#### Facial tonic

This facial tonic refreshes and cleanses your skin down to the pores. Provitamin B5 and hyaluronic acid give your skin ideal "pre-care" and preparation for the subsequent SkinIdent care products. Facial Tonic is perfectly matched to the CLEANSING MILK. Please always use both products together so that you can use the synergy effects of both preparations to the advantage of your skin. Also available in travel size. Available as a 200 ml bottle / 75 ml bottle (travel size)

#### Facial Cleanser

Extremely mild, washing-active substances based on the body's own substances ensure gentle cleansing of the facial skin while at the same time having a cleansing and caring effect thanks to the body's own lipids.