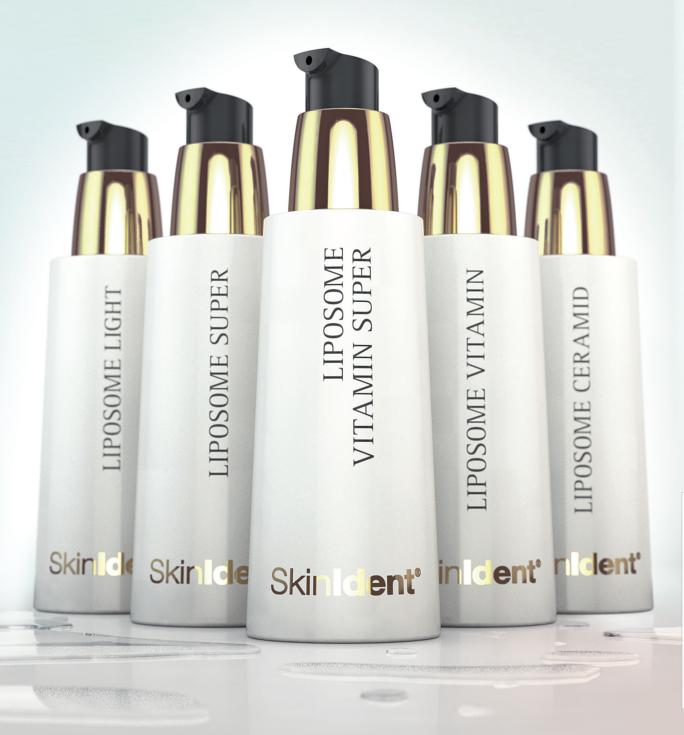

# **Deeply Effective Basic Care**

# With multilayered liposomes – the foundation of perfect skin care

A number of scientific studies have been able to demonstrate the excellent effects of liposomes. They increase the moisture content of the skin, channel other skin-friendly active ingredients such as vitamins into the skin and, thanks to their high content of polyunsaturated fatty acids (vitamin F), work against pimples and impure skin. Liposomes are the ingenious skin-friendly multifunctional active ingredients and are therefore used by Dr. Baumann Skinldent research as essential for effective beauty care.

#### LIPOSOME VITAMIN

Due to the high content of multi-shell liposomes, vitamin E, provitamin B5, vitamin A, vitamin C, biotin as vitamin H, allantoin and hyaluronic acid, the skin is supplied with plenty of moisture, highly effectively protected and at the same time actively regenerated. Liposome Vitamin is ideal for all skin types. It is particularly recommended for pre-aged skin that needs protection from environmental influences, needs to be regenerated and the moisture content increased. Liposome vitamin is also used with great success for pimples and impure skin. Available as a 30 ml dispenser bottle / 10 ml tube

#### LIPOSOME VITAMIN SUPER

It is a true blessing for extremely problem skin with dry patches, impaired barrier function, scaling and redness. But it can also be used on normal skin. Skin-friendly vitamins such as natural vitamin E, vitamin A, panthenol (provitamin B5), vitamin B12, vitamin C and biotin (vitamin H) bring the skin back into balance, protect the skin and optimize the moisture content. Due to its very high vitamin content, this highly effective product has a red color. Available as a 30 ml dispenser bottle / 10 ml tube

#### LIPOSOME SUPER

The liposomal top preparation from the Dr. Baumann Skinldent research. It leaves nothing to be desired. All the advantages of the two products Liposome Ceramide and Liposome Vitamin are combined in Liposome Super. Liposome Super has an additional effect through high-quality phytosphingosine, which is of great importance for an intact skin function. Liposome Super is the perfect care product for all skin types and all problem skin. Available as a 30 ml dispenser bottle / 10 ml tube

#### LIPOSOME CERAMID

This valuable preparation is characterized in particular by the highly effective multi-shell liposomes as well as urea, ceramides, hyaluronic acid and vitamin E. This strengthens the barrier and protective function of the top layer of skin and greatly increases the moisture content of the skin. Vitamin E effectively protects the skin from environmental influences such as UV radiation. Liposome Ceramide is suitable for all skin types. However, it is particularly recommended for dehydrated skin with a disturbed barrier function of the horny layer. Impaired barrier functions can be caused by improper skin care, environmental influences, natural aging processes, medication, etc. Available as a 30 ml dispenser bottle / 10 ml tube

#### LIPOSOME LIGHT

This special preparation is tailored to combination skin, oily and very oily skin, but is also ideal for warm weather and high humidity. Multilayer liposomes, natural vitamin E, vitamin A and hyaluronic acid protect and regenerate the skin. Also ideal for pimples and impure skin. Available as a 30 ml dispenser bottle / 10 ml tube