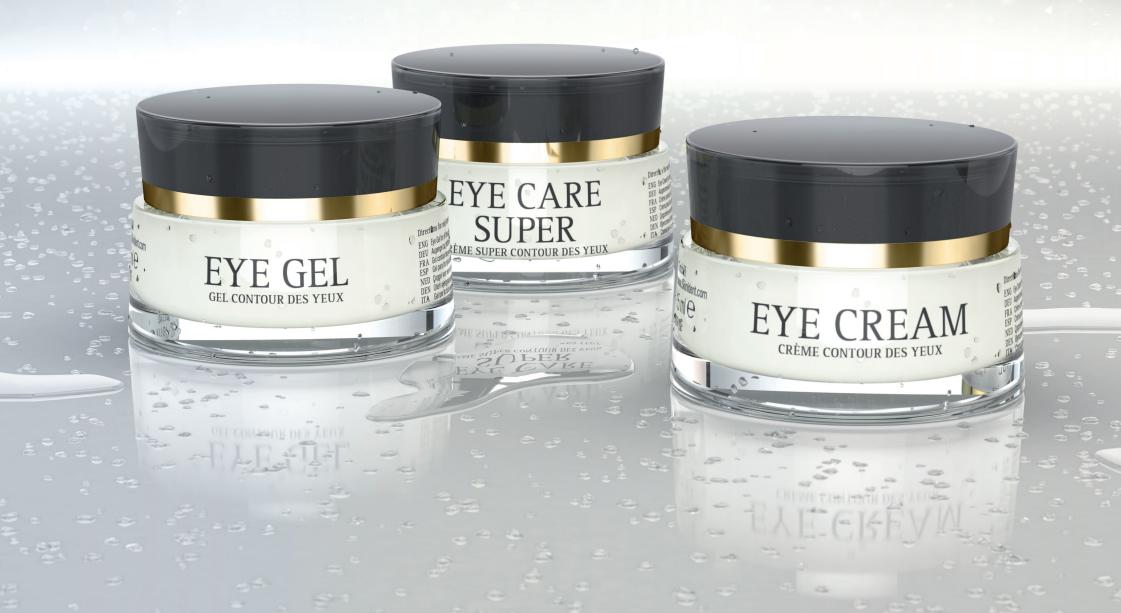

# Eye Care

Soft and gentle

### Eye Care

#### EYE CARE SUPER

A real power care for sensitive and wrinkle-prone skin around the eyes. The skin's own lipids care for the skin particularly gently. Protective and regenerating vitamins such as vitamin E, A, C, H (biotin) and provitamin B5 (D-panthenol) ensure a visible anti-aging effect. Available as a 15 ml jar / 7 ml tube

#### EYE GEL

Ideal fat-free moisturizer for the skin around the eyes. The mild ingredients are ideal for this skin area, because the effect and tolerance could be combined in an optimal way. Available as a 15 ml jar / 7 ml tube

#### EYE CREAM

A real treat not only for particularly sensitive and wrinkle-prone areas around the eyes, but for all skin types. The skin around the eyes is protected by natural vitamin E and regenerated by provitamin B5, allantoin and vitamin A. Lecithin, hyaluronic acid and urea ensure an optimized moisture content and a firmer appearance of this sensitive region. Available as a 15 ml jar / 7 ml tube