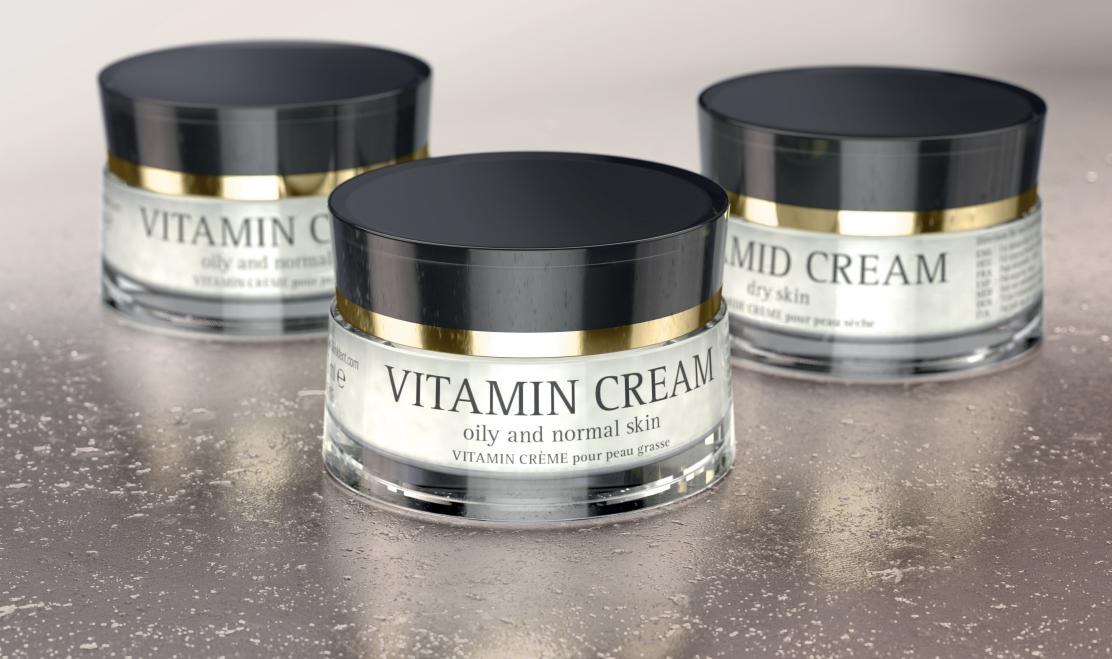

#### VITAMIN CREAM oily and normal skin

In this highly effective cream, vitamins E, A, C, biotin (vitamin H) and provitamin B5 protect and regenerate the skin at the same time. This is effectively supported by lecithin, allantoin and hyaluronic acid. It is ideal for oily to normal skin. Available as a 30 ml jar / 10 ml tube

#### VITAMIN CREAM dry skin

Due to the higher fat content, this great cream is perfectly tailored to dry skin that needs effective protection and at the same time needs to be regenerated. Vitamins E, A, C, biotin (vitamin H) do this and provitamin B5 along with hyaluronic acid, allantoin and lecithin. Available as a 30 ml jar / 10 ml tube