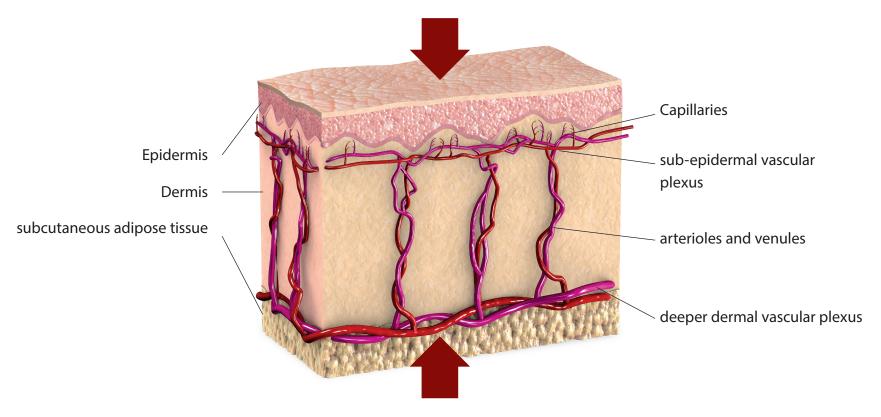

# Beauty Care from the inside

The condition of the skin not only depends on the right external care, but also on hereditary factors and lifestyle, especially diet. With optimal skin care from the outside with SkinIdent, it would be a shame if you didn't increase the positive effects on your skin from the inside with a healthy diet. It would be fatal if you even counteracted the positive effects of SkinIdent through an unhealthy diet. A cross-section of the skin shows you how important a healthy diet is for the skin.

The blood vessels are clearly visible, through which both healthy nutrients and harmful substances can enter the skin. It can be clearly seen that a large part of the skin is dependent on the blood supply and the nutrients supplied. This directly reveals the importance of nutrition for the condition of your skin.