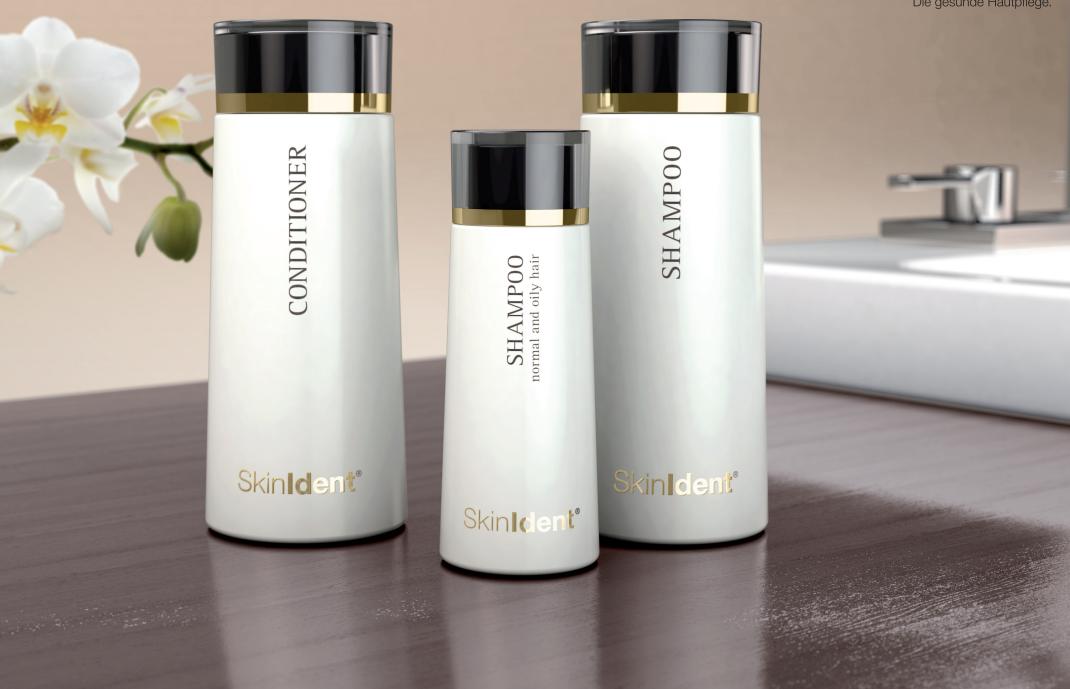

#### SHAMPOO dry hair

A combination of mild, washing-active substances based on body-identical active ingredients ensures gentle washing of dry hair. A dry scalp receives a light and caring after-greasing. The amino acid L-proline, hyaluronic acid and betaine condition the hair, panthenol and body-identical lipids care for the hair and scalp. Particularly suitable for thick and shorter hair. Also highly recommended for men. Available as a 200 ml bottle / 75 ml bottle (travel size)

#### SHAMPOO normal and oily hair

Mild, washing-active substances based on body-identical active ingredients guarantee a particularly gentle hair wash. The amino acid L-proline, hyaluronic acid and betaine condition the hair, panthenol and body-identical lipids care for the hair and scalp. Particularly suitable for long and short hair, but also for fine and highlighted hair. Also highly recommended for men.Available as a 200 ml bottle / 75 ml bottle (travel size)

#### HAIR CONDITIONER

A high-quality lotion for the intensive care of hair and scalp. Highly concentrated active ingredients such as L-proline, hyaluronic acid and betaine panthenol , and body-identical lipids condition the hair, care for the hair and hair roots Available as a 200 ml bottle / 75 ml bottle (travel size)